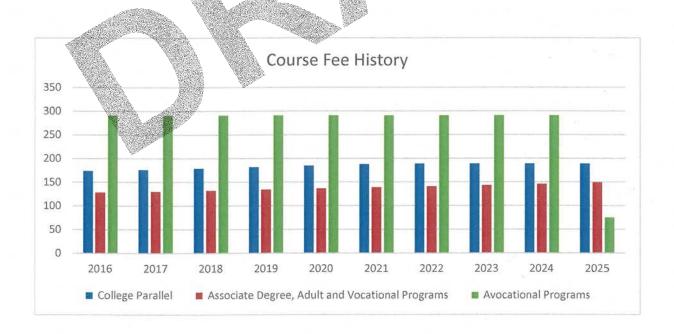

| 0.00%             | 143.45                                           | 1.74%             | 291.00                        | 0.0%              |
| 2024 | 188.90                    | 0.00%             | 146.20                                           | 1.92%             | 291.00                        | 0.00%             |
| 2025 | 188.90                    | 0.00%             | 149.50                                           | 2.26%             | 75.00                         | -74.23%           |

#### NOTES:

All amounts are per-credit charges.

College Parallel and Associate Degree, Adult, and Vocational Program fees are established by the Wisconsin Technical College System Board. Avocational fees are established by the District Board to cover 100% of instructional cost.



## MILWAUKEE AREA TECHNICAL COLLEGE Program Graduate Follow-Up Statistics (1)

### Historical Comparisons Fiscal Years 2014-2023

| Year | Number of<br>Graduates | Number of<br>Follow-up<br>Respondents | Total Number<br>Available for<br>Employment | Percent<br>Employed <sup>(2)</sup> | Percent Employed in Related Occupation | Percent<br>Employed<br>in District |
|------|------------------------|---------------------------------------|---------------------------------------------|------------------------------------|----------------------------------------|------------------------------------|
|      |                        |                                       |                                             | Linployed                          |                                        |