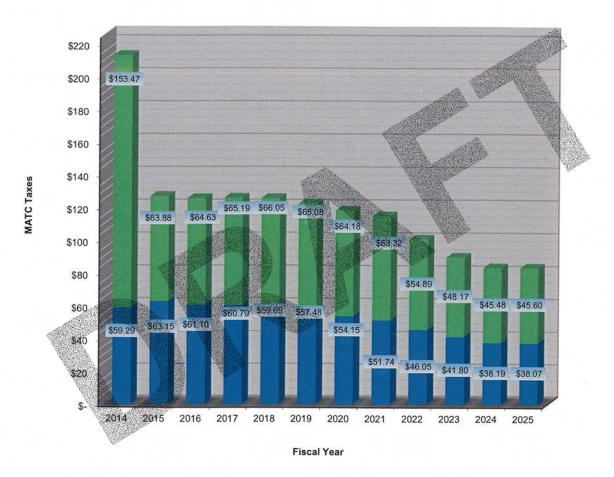

|      | 33,472,580                              |     | 5,000,000                               | 36,000,000            | 37,000,000              | 2.78%             |
| Total Expenditures by Fund                                            | \$ = | 359,534,605 \$                          | 383 | 3,599,581 <u>\$</u>                     | 359,853,995           | 412,731,721             | 14.69%            |
|                                                                       |      |                                         |     |                                         |                       |                         |                   |

<sup>(3)</sup> Actual is on a budgetary basis.

## MILWAUKEE AREA TECHNICAL COLLEGE DISTRICT Taxes on \$100,000 House





It is important to note that the 2013 Wisconsin Act 145 (the "Act") was signed into law by Wisconsin's Governor on March 24, 2014. The Act shifted a portion of funding for technical college districts in the State from property taxes levied by the districts to a State aid payment by replacing approximately \$60.4 million (for the MATC district) of property tax levies with a State payment beginning in 2015. In 2021, the Joint Committee on Finance passed a motion to increase the WTCS Property Tax Relief Aid appropriation by \$29 million in FY2021-22 and \$43 million in FY2022-23. The college's operating levy will be reduced by the same amounts. Years 2014 through 2023 represent actual amounts on a budgetary basis, 2024 is estimated based on current financial projections, and 2025 is the pro