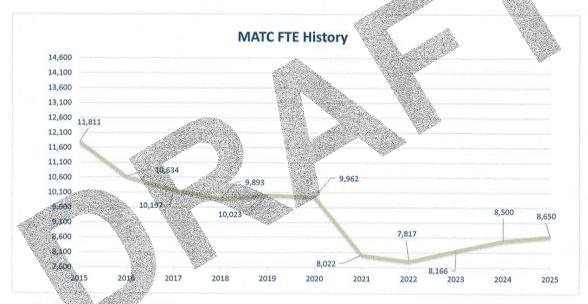

| 4,845                | 4,844                |
| Technical Diploma | 982               | 726               | 873               | 905               | 851                  | 866                  |
| Vocational/Adult  | 109               | 65                | 80                | 97                | 82                   | 85                   |
| Community Service | 3                 | 20                | 7                 | _                 | -                    |                      |
| Basic Skill       | 937               | 438_              | 611               | 740               | 681                  | 779                  |
| Total FTEs        | 9,962             | 8,022             | 7,817             | 8,166             | 8,500                | 8,650                |



<sup>(1)</sup> A full-time equivalent student (FTE) is equal to 30 annual student credits (subject to State approval and audit).

### MILWAUKEE AREA TECHNICAL COLLEGE

### Academic & Career Pathways

MATC's offerings cover a wide spectrum in adult education from Adult Basic Education to Technical Associate Degree programs and many areas in between. Below are MATC's academic pathways grouped by Career Cluster: (A) = Associate Degree, (T) = Technical Diploma, (C) = Certificate.

## **Business Management Academic & Career Pathway**

The Pathway goal is to develop the skills, knowledge and train students to make them competitive in the rapidly changing business and financial services industries. Students in the Business & Management Pathway, will have the opportunity to earn industry-recogni